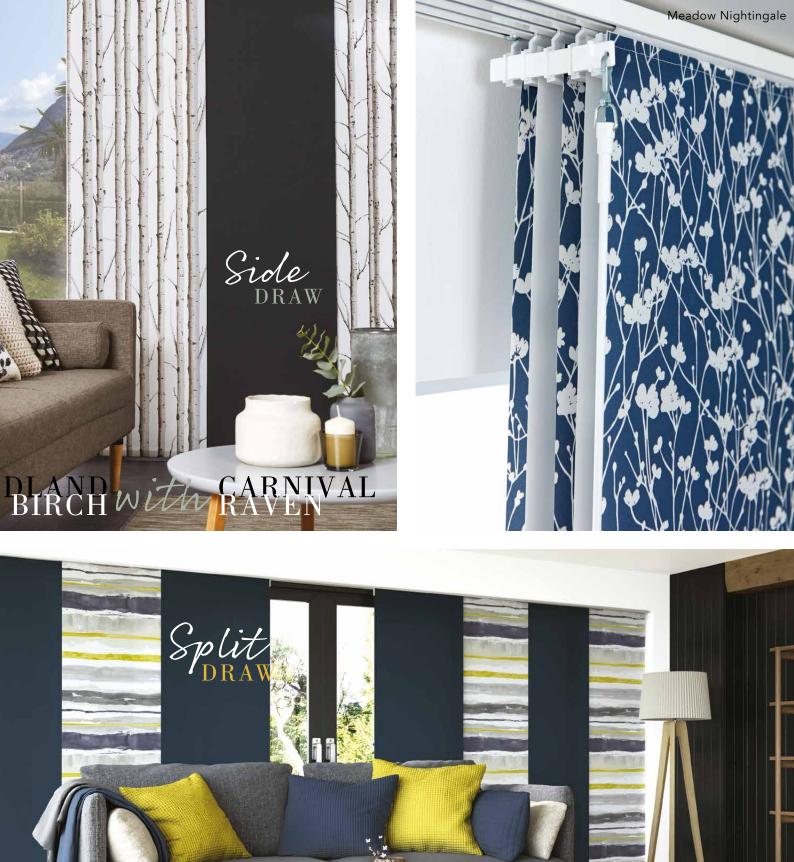

## PALM with CARNIVAL

Side draw

play with patterned & plain fabics to create a bespoke and stylish feature in your home

NEW YORK

Our panel blinds have been developed to allow you to add your ow style and personality, by mixing and matching patterned, plain and textured fabrics to create a statement feature blind.

Helping to reduce hayfever symptoms with

You can choose either a side or split draw panel blind to perfectly suit your windows requirements or mix and match fabric colours and textures to create an eye catching statement in your home, whatever you require we've got it covered.