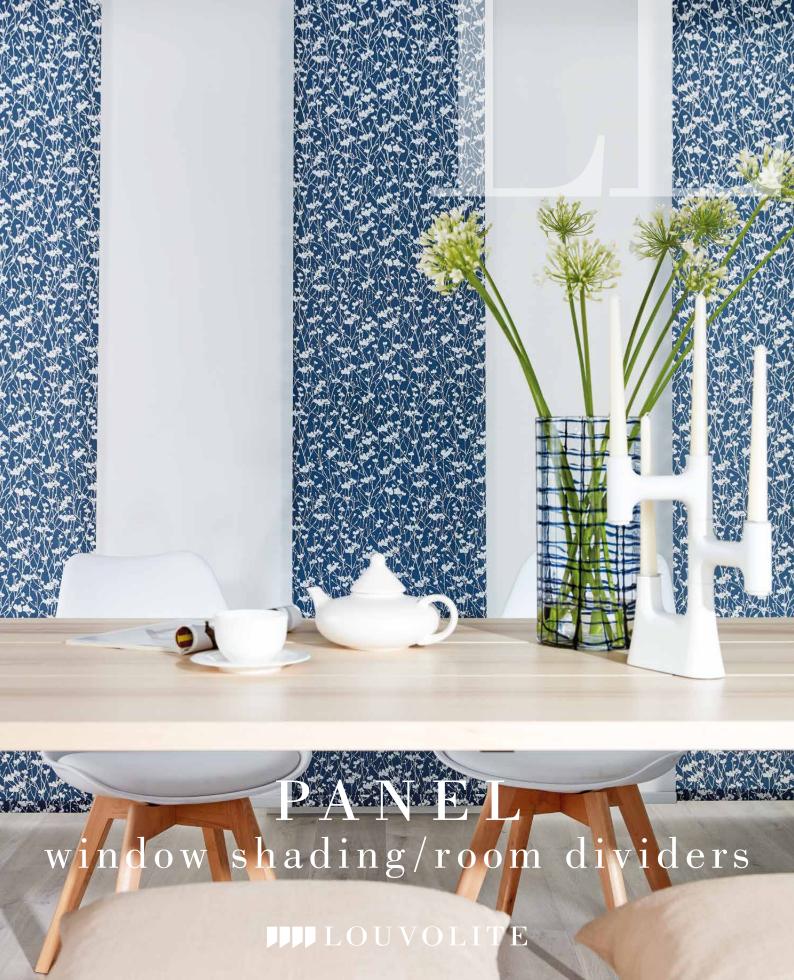

### WHAT'S YOUR STYLE? the panel blind collection

Panel blinds are an ideal choice for those who want to make an impact and add something a little different to their interior design scheme. With their flexible nature, not only do Panel Blinds make a sleek window decoration for larger windows, bi-fold or patio doors but they also make stunning room dividers.

### LET'S CREATE your space

Transform your space for modern living with chic and stylish panel blinds.

A versatile and contemporary way to control light, glare and privacy, panel blinds provide an innovative shading solution for larger windows and patio doors.

When open, the panels stack neatly behind one another allowing maximum light to enter the room. Sliding the panels into the closed position creates a unique fabric screen that provides light control and privacy.

Panel blinds make stunning room dividers that can be used to great effect in creating new living spaces within a modern home.

Designed not only to be long lasting and look beautiful, Panel blinds are also energy efficient, reducing solar gain during the summer months and helping to insulate your home through the winter.